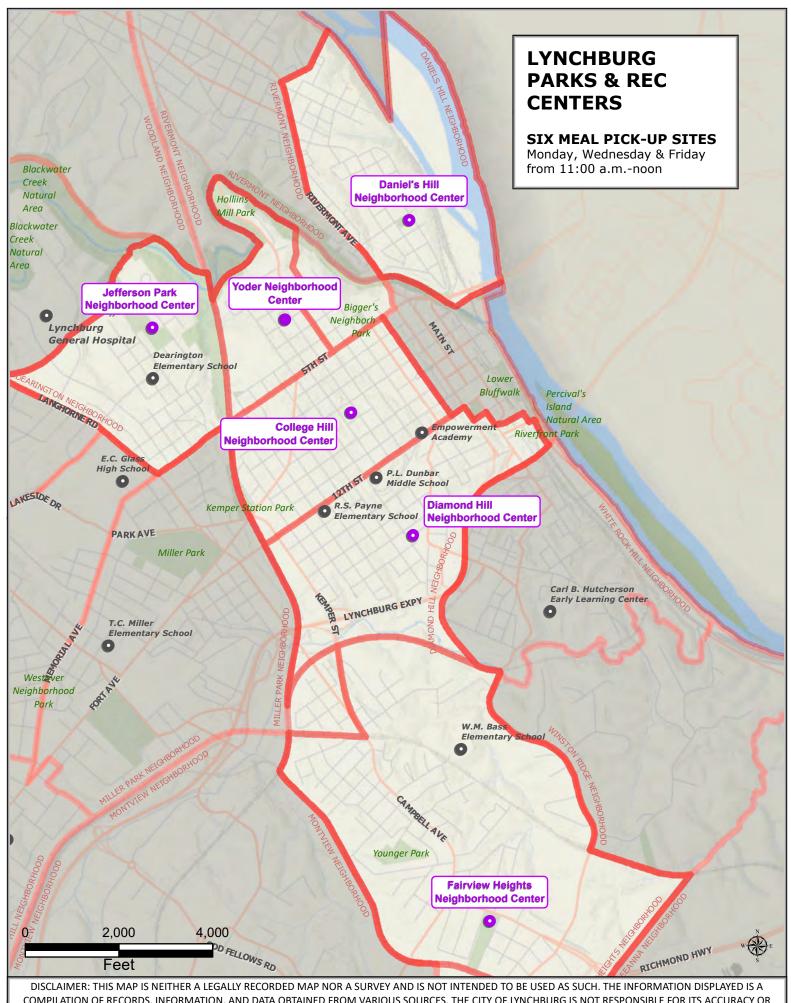

COMPILATION OF RECORDS, INFORMATION, AND DATA OBTAINED FROM VARIOUS SOURCES. THE CITY OF LYNCHBURG IS NOT RESPONSIBLE FOR ITS ACCURACY OR HOW CURRENT IT MAY BE. City of Lynchburg - GIS Division: 3/4/2020

## **Neighborhood Centers**

| Neighborhood Centers Manager                   |                                     | (434) 455-5857 |
|------------------------------------------------|-------------------------------------|----------------|
| Charlotte Lester, Coordinator                  | charlotte.lester@lynchburgva.gov    |                |
| College Hill /Neighborhood Projects            | 811 Jackson Street                  | (434) 485-8331 |
| Jamey Love, Sr. Recreation Specialist          | jamey.love@lynchburgva.gov          | (434)455-5865  |
| Daniel's Hill                                  | 317 Norwood Street                  | (434) 485-8337 |
| Rory Lee-Washington, Sr. Recreation Specialist | rory.lee-washington@lynchburgva.gov |                |
| Kayla Wilhelm, Recreation Specialist           | kayla.wilhelm@lynchburgva.gov       |                |
| Ashley Moore, Recreation Aide                  | Ashley.moore@lynchburgva.gov        |                |
| Diamond Hill                                   | 1005 Seventeenth Street             | (434) 485-8339 |
| Micky Ferguson, Sr. Recreation Specialist      | desiree.ferguson@lynchburgva.gov    |                |
| John Adams, Recreation Specialist              | john.adams@lynchburgva.gov          |                |
| Owen Marshall, Recreation Aide                 | owen.marshall@lynchburgva.gov       |                |
| Fairview                                       | 3621 Campbell Avenue                | (434) 485-8302 |
| Sue Downs-Loyd, Sr. Recreation Specialist      | sue.downs-loyd@lynchburgva.gov      |                |
| Travis Creasy-Hobson, Recreation Specialist    | travis.creasy-Hobson@lynchburg.gov  |                |
| Jordan Ragland, Recreation Aide                | jordan.ragland@lynchburgva.gov      |                |
| Jefferson Park                                 | 405 York Street                     | (434) 485-8305 |
| Tay Jefferson, Sr. Recreation Specialist       | shaunta.jefferson@lynchburgva.gov   |                |
| Jordan Smith, Recreation Specialist            | jordan.smith@lynchburgva.gov        |                |
| Alexus Davis, Recreation Aide                  | alexus.davis@lynchburgva.gov        |                |
| Yoder                                          | 109 Jackson Street                  | (434) 485-8301 |
| Therese Mayo, Senior Recreation Specialist     | therese.mayo@lynchburgva.gov        |                |
| Joyce King, Recreation Specialist              | betty.king@lynchburgva.gov          |                |
| L.J. Nadal, Recreation Specialist              | lj.nadal@lynchburgva.gov            |                |